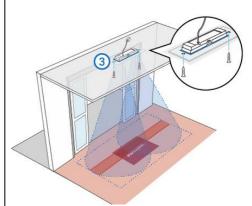

Step 1: Determine the mounting location (ideal height: 2.8m – 3.5m), cut the hole of camera space for installing the mounting plate (264mm x 70 mm)

How to Install Flush Mounting Plate

**Step 2**: Attach the counter to the bracket.

**Step 3**: Mount the plate with camera on the wall with 2x screws and wall plugs.