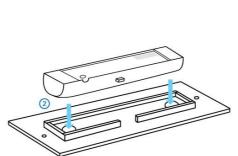

Step 1: Determine the mounting location (ideal height: 2.8m – 3.5m), cut the hole of camera space for installing the mounting plate (264mm x 70 mm)

How to Install Flush Mounting Plate

**Step 2**: Attach the counter to the bracket.