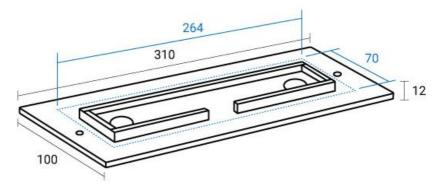

## **Dimensions**

| Key Specifications    |                                   |
|-----------------------|-----------------------------------|
| Compatible with       | FootfallCam 3D Plus               |
| Dimension             | (WxDxH): 310 x 100 x 12mm         |
| Ceiling Hole Size     | (WxD) 264 x 70 mm                 |
| Maximum Load          | 1kg                               |
| Weight                | 500 g                             |
| Thickness             | 3.0 mm                            |
| Material              | Acrylic                           |
| Color                 | White transparent                 |
| Environment           | Indoor                            |
| Ideal Mounting height | 2.8 m -3.5 m (measure from floor) |
| Included              | 2x ceiling screws, 2x wall plugs  |