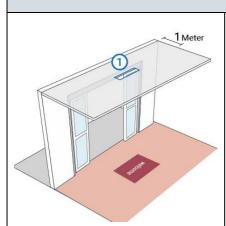

Step 1: Determine the mounting location (ideal height: 2.8m – 3.5m), cut the hole of camera space for installing the mounting plate (264mm x 70 mm)

How to Install Flush Mounting Plate

**Step 2**: Attach the counter to the bracket.